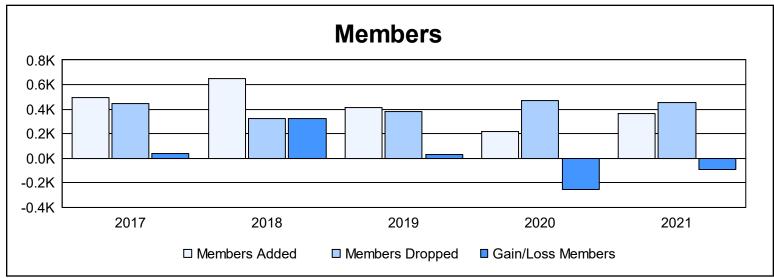

District B 3 As of June 2021 Cumulative

| Year      | New<br>Clubs | Dropped<br>Clubs | Gain/<br>Loss<br>Clubs | New<br>Members | Charter<br>Members | Reinstate<br>Members | Transfer<br>Members | Total<br>Member<br>Added | Total<br>Members<br>Dropped | Gain/<br>Loss<br>Members |
|-----------|--------------|------------------|------------------------|----------------|--------------------|----------------------|---------------------|--------------------------|-----------------------------|--------------------------|
| 2016-2017 | 6            | 7                | -1                     | 299            | 182                | 7                    | 3                   | 491                      | 449                         | 42                       |
| 2017-2018 | 9            | 1                | 8                      | 426            | 214                | 6                    | 6                   | 652                      | 326                         | 326                      |
| 2018-2019 | 6            | 3                | 3                      | 244            | 146                | 17                   | 4                   | 411                      | 377                         | 34                       |
| 2019-2020 | 2            | 6                | -4                     | 149            | 57                 | 6                    | 2                   | 214                      | 466                         | -252                     |
| 2020-2021 | 7            | 9                | -2                     | 157            | 161                | 40                   | 5                   | 363                      | 456                         | -93                      |
| Average   | 6            | 5                | 1                      | 255            | 152                | 15                   | 4                   | 426                      | 415                         | 11                       |