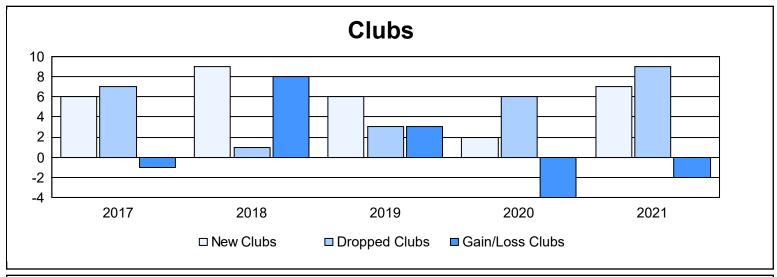

District B 3 As of June 2021 Cumulative

| Year      | New<br>Clubs | Dropped<br>Clubs | Gain/<br>Loss<br>Clubs | New<br>Members | Charter<br>Members | Reinstate<br>Members | Transfer<br>Members | Total<br>Member<br>Added | Total<br>Members<br>Dropped | Gain/<br>Loss<br>Members |
|-----------|--------------|------------------|------------------------|----------------|--------------------|----------------------|---------------------|--------------------------|-----------------------------|--------------------------|
| 2016-2017 | 6            | 7                | -1                     | 299            | 182                | 7                    | 3                   | 491                      | 449                         | 42                       |
| 2017-2018 | 9            | 1                | 8                      | 426            | 214                | 6                    | 6                   | 652                      | 326                         | 326                      |
| 2018-2019 | 6            | 3                | 3                      | 244            | 146                | 17                   | 4                   | 411                      | 377                         | 34                       |
| 2019-2020 | 2            | 6                | -4                     | 149            | 57                 | 6                    | 2                   | 214                      | 466                         | -252                     |
| 2020-2021 | 7            | 9                | -2                     | 157            | 161                | 40                   | 5                   | 363                      | 456                         | -93                      |
| Average   | 6            | 5                | 1                      | 255            | 152                | 15                   | 4                   | 426                      | 415                         | 11                       |